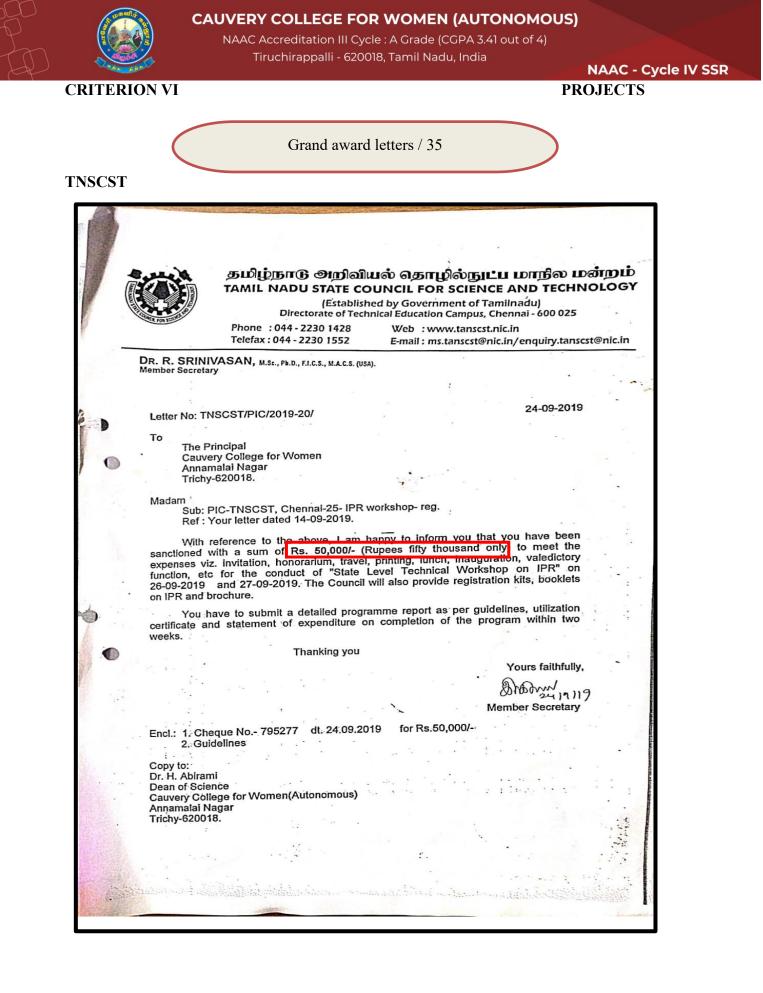

# **CRITERION VI**

NAAC - Cycle IV SSR

|    |                                   |                                                                                                                                                       |                       |          | Total | 82,11,960 |
|----|-----------------------------------|-------------------------------------------------------------------------------------------------------------------------------------------------------|-----------------------|----------|-------|-----------|
| 36 | Dr.V. Sujatha /<br>Dr.G.Maheswari | DST – Fund for improvement in<br>S&T – Level '0'                                                                                                      | DST-FIST<br>LEVEL '0' | Research | 2016  | 30,00,000 |
| 35 | Department of<br>Biotechnology    | Tamil Nadu State Council for<br>Science and Technology<br>(TNSCST) for IPR lecture<br>Workshop                                                        | TNSCST                | IPR      | 2019  | 50,000    |
| 34 | N.Sathammaipriya                  | Bioethanol production from neem<br>leaves and Agave leaves using<br><i>Aspergillus niger</i> and <i>Bacillus</i><br><i>firmus</i> as fermenting agent | TNSCST                | Research | 2020  | 7,500     |
|    |                                   | Pleurotus mushroom using<br>composed organic wastes arising<br>from college hostel kitchen                                                            |                       |          |       |           |