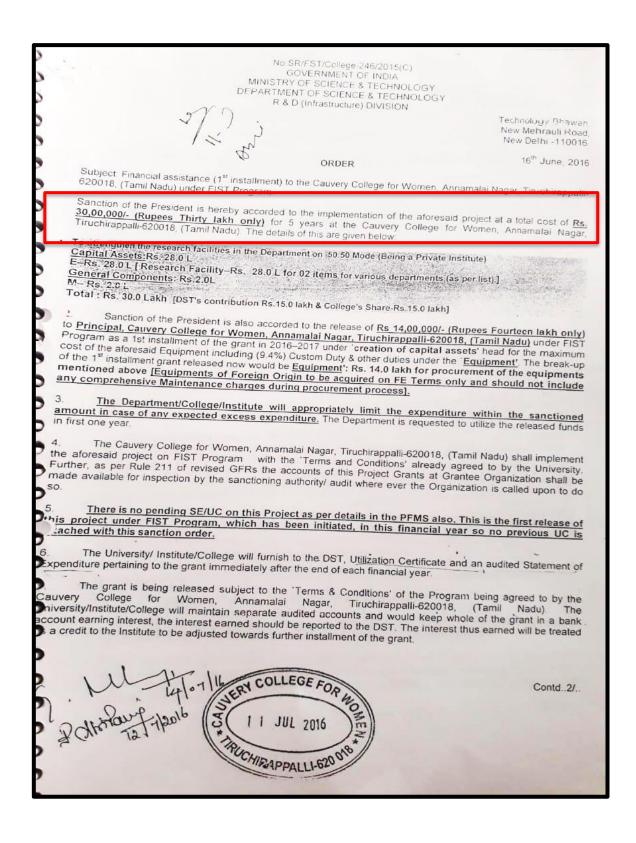

# **CRITERION VI**

NAAC - Cycle IV SSR

|    |                                   |                                                                                                                                                       |                       |          | Total | 82,11,960 |
|----|-----------------------------------|-------------------------------------------------------------------------------------------------------------------------------------------------------|-----------------------|----------|-------|-----------|
| 36 | Dr.V. Sujatha /<br>Dr.G.Maheswari | DST – Fund for improvement in<br>S&T – Level '0'                                                                                                      | DST-FIST<br>LEVEL '0' | Research | 2016  | 30,00,000 |
| 35 | Department of<br>Biotechnology    | Tamil Nadu State Council for<br>Science and Technology<br>(TNSCST) for IPR lecture<br>Workshop                                                        | TNSCST                | IPR      | 2019  | 50,000    |
| 34 | N.Sathammaipriya                  | Bioethanol production from neem<br>leaves and Agave leaves using<br><i>Aspergillus niger</i> and <i>Bacillus</i><br><i>firmus</i> as fermenting agent | TNSCST                | Research | 2020  | 7,500     |
|    |                                   | Pleurotus mushroom using<br>composed organic wastes arising<br>from college hostel kitchen                                                            |                       |          |       |           |