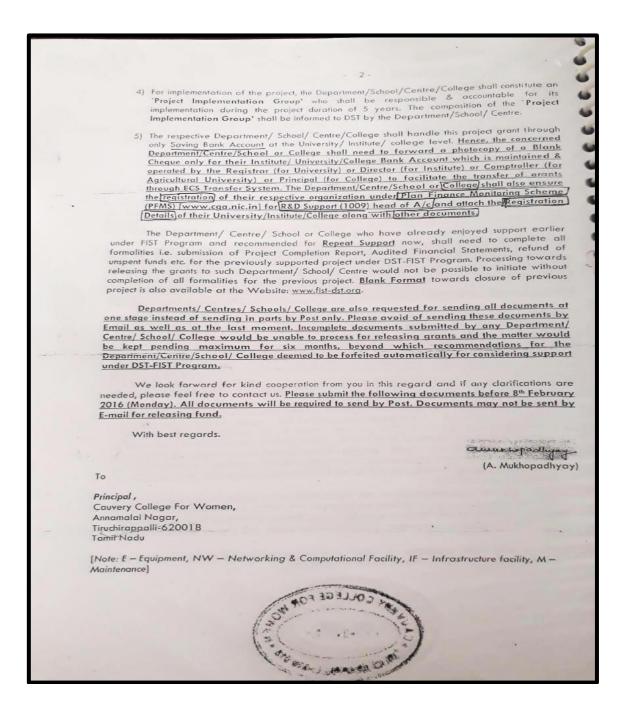

# **CRITERION VI**

NAAC - Cycle IV SSR

|    |                                   |                                                                                                                                                       |                       |          | Total | 82,11,960 |
|----|-----------------------------------|-------------------------------------------------------------------------------------------------------------------------------------------------------|-----------------------|----------|-------|-----------|
| 36 | Dr.V. Sujatha /<br>Dr.G.Maheswari | DST – Fund for improvement in<br>S&T – Level '0'                                                                                                      | DST-FIST<br>LEVEL '0' | Research | 2016  | 30,00,000 |
| 35 | Department of<br>Biotechnology    | Tamil Nadu State Council for<br>Science and Technology<br>(TNSCST) for IPR lecture<br>Workshop                                                        | TNSCST                | IPR      | 2019  | 50,000    |
| 34 | N.Sathammaipriya                  | Bioethanol production from neem<br>leaves and Agave leaves using<br><i>Aspergillus niger</i> and <i>Bacillus</i><br><i>firmus</i> as fermenting agent | TNSCST                | Research | 2020  | 7,500     |
|    |                                   | Pleurotus mushroom using<br>composed organic wastes arising<br>from college hostel kitchen                                                            |                       |          |       |           |