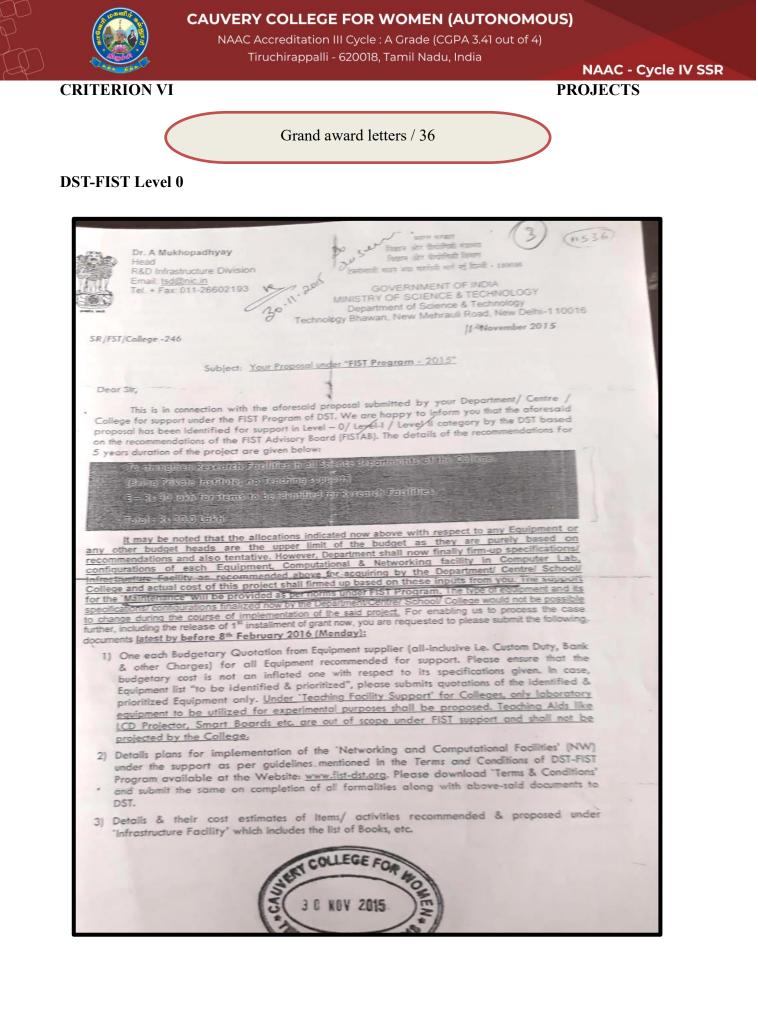

# **CRITERION VI**

NAAC - Cycle IV SSR

|    |                                   |                                                                                                                                                       |                       |          | Total | 82,11,960 |
|----|-----------------------------------|-------------------------------------------------------------------------------------------------------------------------------------------------------|-----------------------|----------|-------|-----------|
| 36 | Dr.V. Sujatha /<br>Dr.G.Maheswari | DST – Fund for improvement in<br>S&T – Level '0'                                                                                                      | DST-FIST<br>LEVEL '0' | Research | 2016  | 30,00,000 |
| 35 | Department of<br>Biotechnology    | Tamil Nadu State Council for<br>Science and Technology<br>(TNSCST) for IPR lecture<br>Workshop                                                        | TNSCST                | IPR      | 2019  | 50,000    |
| 34 | N.Sathammaipriya                  | Bioethanol production from neem<br>leaves and Agave leaves using<br><i>Aspergillus niger</i> and <i>Bacillus</i><br><i>firmus</i> as fermenting agent | TNSCST                | Research | 2020  | 7,500     |
|    |                                   | Pleurotus mushroom using<br>composed organic wastes arising<br>from college hostel kitchen                                                            |                       |          |       |           |