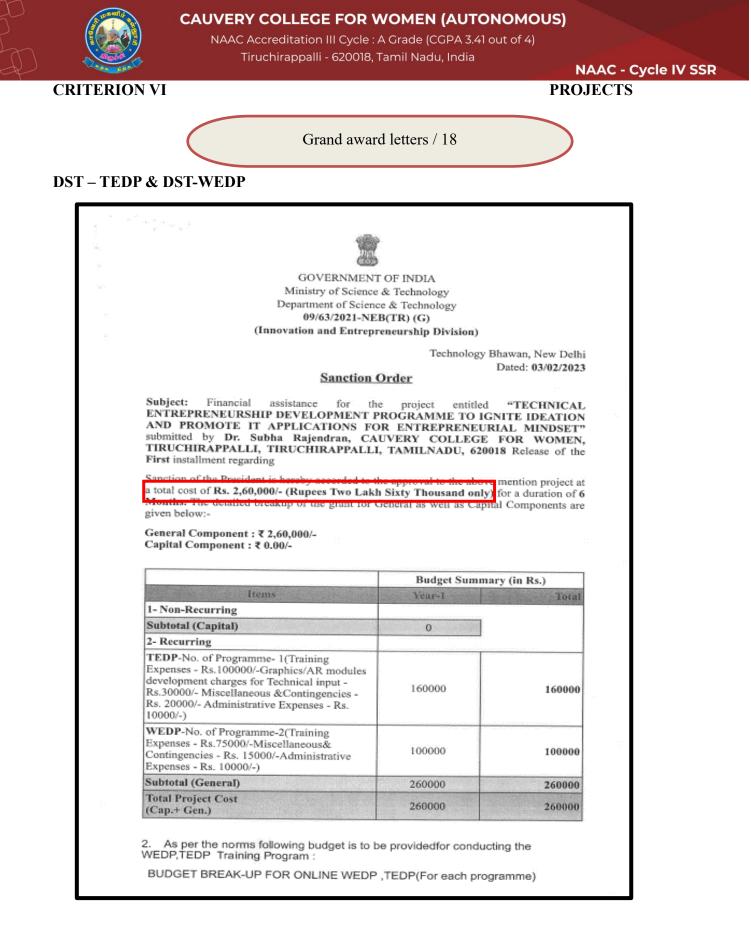

|





NAAC Accreditation III Cycle : A Grade (CGPA 3.41 out of 4) Tiruchirappalli - 620018, Tamil Nadu, India

#### **CRITERION VI**

### NAAC - Cycle IV SSR

**PROJECTS** 

| Sr.No. | Expenditure<br>Head                                                     | TEDP         | WEDP       |
|--------|-------------------------------------------------------------------------|--------------|------------|
| 1      | Training<br>Expenses                                                    | Rs. 1,00,000 | Rs. 75,000 |
| 2      | Graphics /AR<br>module<br>development<br>charges for<br>Technical input | Rs. 30,000   | 0          |
| 3      | Miscellaneous<br>&Contingencies                                         | Rs. 20,000   | 15,000     |
| 4      | Administrative<br>Expenses