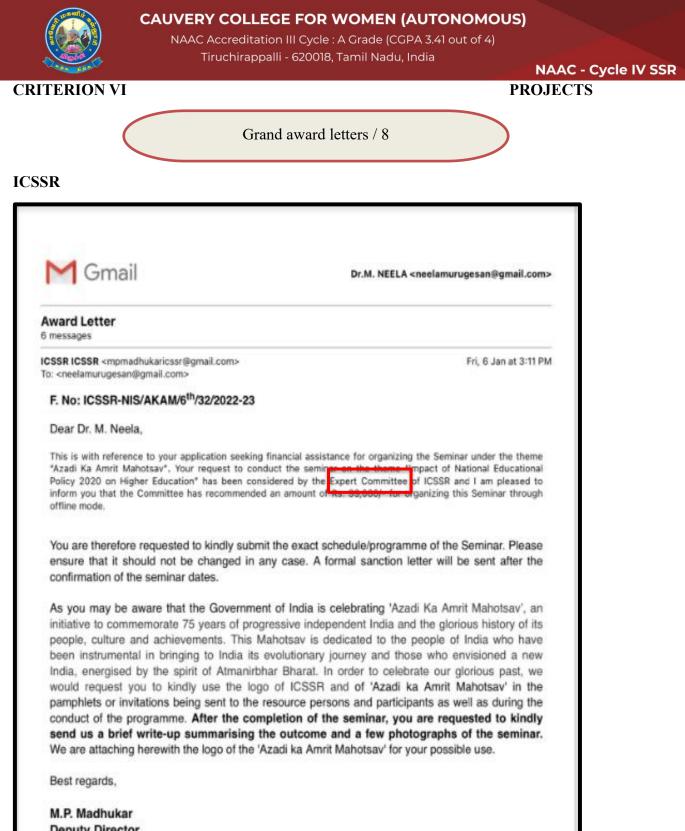

| Charumathi M,<br>Pavithra S,<br>Muralikumar R,<br>Ezhilarasan C.                        | CSE-0204 | 7500 |
| 621. | Dr. Lakshna Arun<br>Associate Professor<br>Dept. of Computer<br>Applications<br>Cauvery College for Women<br>Tiruchirappalli-820 018                                                      | IoT based battery monitoring<br>system in electric vehicle                                                                         | Sowmiya P,                                                                              | C8E-0251 | 7500 |





Annamalai Nagar, Tiruchirappalli - 620 018, Tamil Nadu, South India.
Website : cauverycollege.ac.in Phone : 0431 - 2763939, 2751232 Fax : 0431 - 2751234
Email : principal@cauverycollege.ac.in , cauverycollege\_try@rediffmail.com



Deputy Director Incharge, International Collaboration Programme ICSSR, New Delhi icssr-logo.png, logo (Hindi) (1).jpg, logo (English) (1).jpg

|                                     | Tiruchirappalli - 620018, Tamil Nadu                                                                                                                                                           | NAAC - Cyc                                                         |
|-------------------------------------|------------------------------------------------------------------------------------------------------------------------------------------------------------------------------------------------|--------------------------------------------------------------------|
| RITERION VI                         |