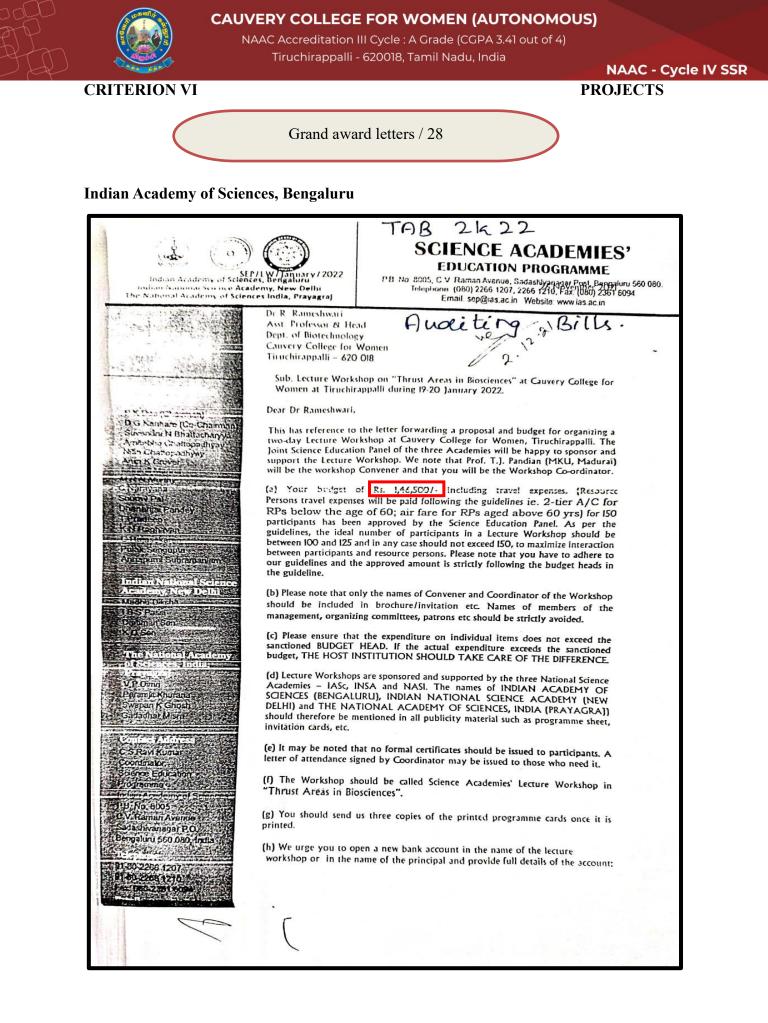

#### Grand award letters / 1-6

NAAC Accreditation III Cycle : A Grade (CGPA 3.41 out of 4) Tiruchirappalli - 620018, Tamil Nadu, India