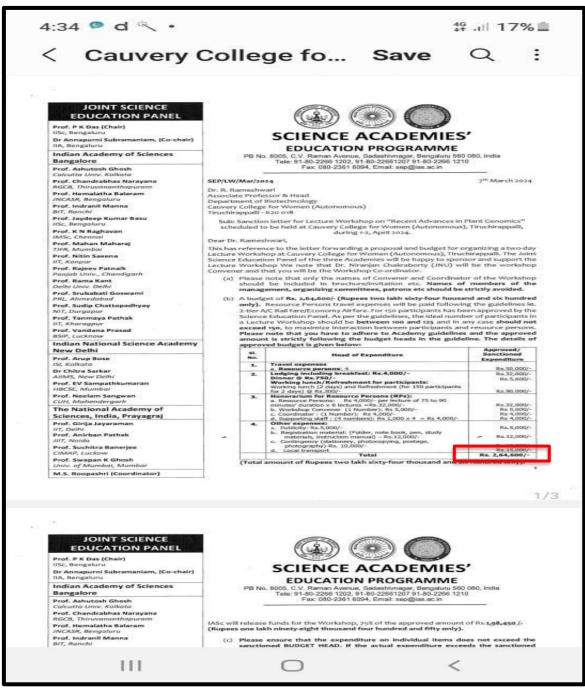

NAAC Accreditation III Cycle : A Grade (CGPA 3.41 out of 4) Tiruchirappalli - 620018, Tamil Nadu, India

**CRITERION VI** 

NAAC - Cycle IV SSR

|   |                  | molecular docking, molecular<br>dynamics, DFT, ADMET analysis<br>and pass prediction            |                                                                                                                                                                     |          |      |          |
|---|------------------|-------------------------------------------------------------------------------------------------|---------------------------------------------------------------------------------------------------------------------------------------------------------------------|----------|------|----------|
| 4 | Ms.S.Hema        | A study on work-life balance<br>among IT married women<br>employees                             | TNSCST                                                                                                                                                              | Research | 2024 | 7,500    |
| 5 | Ms.T.R. Revathi  | Effect of skipping breakfast during<br>menstrual cycle among adolescent<br>girls (10- 19) years | TNSCST                                                                                                                                                              | Research | 2024 | 7,500    |
| 6 | Dr. Lakshna Arun | IoT based battery monitoring system in electric vehicle                                         | TNSCST                                                                                                                                                              | Research | 2024 | 7,500    |
| 7 | Dr.R.Rameshwari  | Recent Advances in Plant<br>Genomics                                                            | Indian Academy of<br>Sciences, Bengaluru,<br>The Indian National<br>Science Academy, New<br>Delhi, and The<br>National Academy of<br>Sciences, Prayagraj,<br>India. | Research | 2024 | 2,64,600 |
| 8 | Dr.M.Neela       | Impact of National Educational<br>Policy 2020 on Higher Education                               | ICSSR                                                                                                                                                               | Research | 2023 | 99,000   |

# **CRITERION VI**

NAAC - Cycle IV SSR

PROJECTS

| 27 | Dr.K.Uma Sivakami<br>and Dr.K.Shenbagam | Identification of microplastics<br>around Cauvery River                                                              | TNSCST                                                                                                                                                  | Research | 2022 | 7,500     |
|----|-----------------------------------------|----------------------------------------------------------------------------------------------------------------------|---------------------------------------------------------------------------------------------------------------------------------------------------------|----------|------|-----------|
| 28 | Dr.R.Rameshwari                         | Science Academies Education<br>Programme for Lecture Workshop                                                        | Indian Academy of<br>Sciences, Bengaluru,<br>Indian National<br>Science Academy, New<br>Delhi,<br>National Academy of<br>Sciences, Prayagraj,<br>India. | Research | 2022 | 1,46,500  |
| 29 | Dr.R.Meenakshi                          | Growth and characterization of<br>amino acid-controlled crystals<br>supported by DFT study                           | UGC-DAE-<br>CONSORTIUM                                                                                                                                  | Research | 2022 | 1,35,000  |
| 30 | Dr.V. Sujatha /<br>Dr.G.Maheswari       | Consolidation of University<br>Research for Innovation and<br>Excellence (CURIE) Core Grant<br>for Women PG Colleges | DST – CURIE<br>CORE GRANT FOR<br>PG<br>WOMEN'S COLEGES                                                                                                  | Research | 2022 | 38,79,360 |
| 31 | Dr.R.Subha                              | Challenges and Opportunities in<br>Digital Platform for Budding<br>Young Entrepreneur's                              | DST - WEDP                                                                                                                                              | Research | 2021 | 1,00,000  |
| 32 | Dr.G.sivasankari                        | Nanoelectric Heavy Metal sensor<br>on heavy metals using redox<br>behaving metal complexes.                          | TNSCST                                                                                                                                                  | Research | 2020 | 7,500     |
| 33 | Dr.S.Jeyabharthi                        | Cultivation of medicinal value                                                                                       | TNSCST                                                                                                                                                  | Research | 2020 | 7,500     |